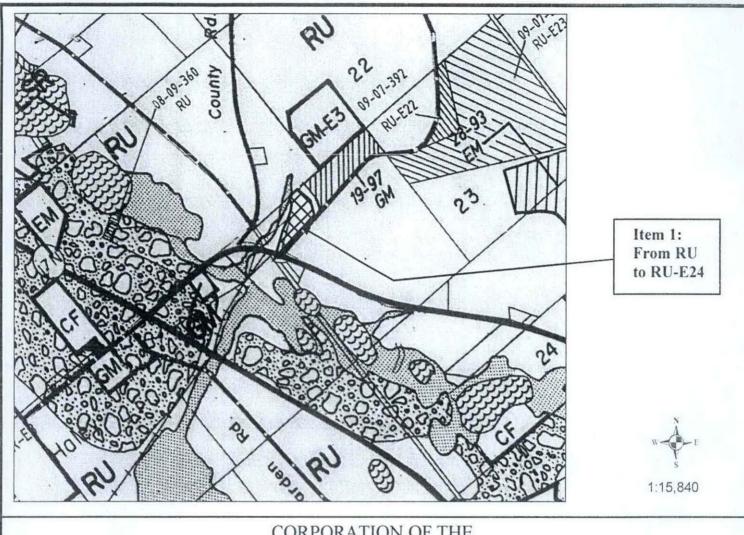

"(x) Rural-Exception Twenty-Four (RU-E24) Zone

Notwithstanding Section 22.1 (a) and (b), or any other provision of this By-law to the contrary, for those lands located in part of Lot 23, Concession 4, geographic Township of Ross, located on Mine View Road and delineated as Rural-Exception Twenty-Four (RU-E24) on Schedule "A" to this By-law, the only permitted use shall be a building for the parking and storage of commercial vehicles. The storage of waste shall be prohibited."

- (b) Schedule "A" to By-law 23-92 is amended by rezoning lands described as part of Lot 23, Concession 4, geographic Township of Ross, from Rural (RU) to Rural-Exception Twenty-Four (RU-E24), as shown on Schedule "A" attached hereto.
- THAT save as aforesaid all other provisions of By-law 23-92 as amended, shall be complied with.
- This by-law shall come into force and take effect on the day of final passing thereof.

## CORPORATION OF THE TOWNSHIP OF WHITEWATER REGION

This is Schedule, "A" to By-law Number 69-09-349
Passed the 23<sup>11</sup> day of 2009.
Signatures of Signing Officers:

-E1 **Exception Zone** 

Area affected by this Amendment From RU to RU-E24